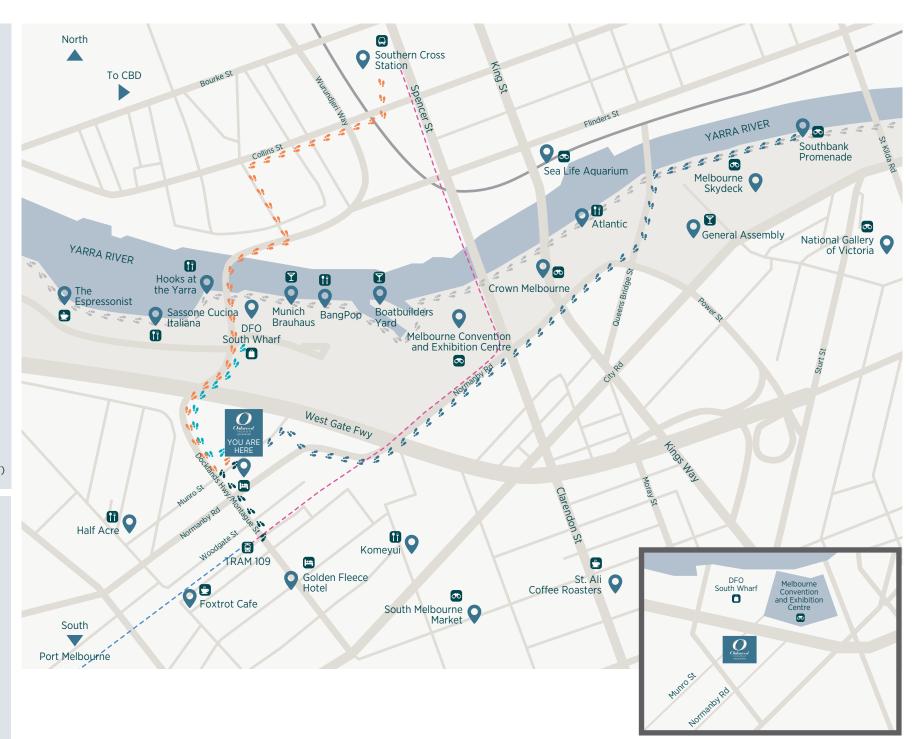

## Dining

- Half Acre
- Foxtrot Cafe
- Golden Fleece Hotel
- **1** Komeyui Melbourne
- ST. Ali Coffee Roasters
- The Espressionist
- Hooks at the Yarra
- Sassone Cucina Italiana
- Munich Brauhaus
- **Ⅲ** BangPop
- Boatbuilders Yard
- **M** Atlantic
- General Assembly

## **Getting Around**

- Tram 109
- Southern Cross Station

## Attractions

- South Melbourne Market
- DFO South Warf
- Melbourne Convention and Exhibition Centre
- Crown Melbourne
- Sea Life Aquarium
- Melbourne Skydeck
- Southbank Promenade
- National Gallery of Victoria (NGV)

## Transport

- **To Tram 109** 5 min (400m)
- --- Stop 126 Port Melbourne
- --- Stop 126 Melbourne City & Southern Cross Station
  - To Melbourne Convention and Exhibition Centre
    5 min
- **To DFO (11)** 5 min (600m)
- To Southern Cross Station 22 min (1.6 km)
- To Southbank Promenade 23 min (1.8 km)
- 🧸 🦪 🛪 Yarra Walking Trail